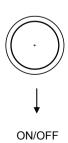

#### 1. Control panel

# Remote control

- 1." U ", Power on and off .
- 2. " + ", Speed regulating to be stronger airflow,
- 3. "  $\,-\,$  ",Speed regulating to be smaller airflow
- 4. " ", the fan will be swing after press it.
- 5. " 🕒 ", Time 1 to 8 hours.
- 6. " § ", The wind is strong.
- 7. " 🐫 ", The wind is soft.