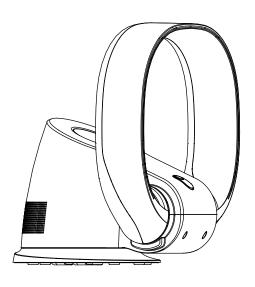

# **Jet Circle**

# ■Specifications

The design is new and innovative. Which has light , fashionable, safe features. The fan can rotate 80  $^{\circ}$  and loop can be adjust in 120 $^{\circ}$ 

Technical parameters

| The state of the s |                   |                |  |  |  |
|--------------------------------------------------------------------------------------------------------------------------------------------------------------------------------------------------------------------------------------------------------------------------------------------------------------------------------------------------------------------------------------------------------------------------------------------------------------------------------------------------------------------------------------------------------------------------------------------------------------------------------------------------------------------------------------------------------------------------------------------------------------------------------------------------------------------------------------------------------------------------------------------------------------------------------------------------------------------------------------------------------------------------------------------------------------------------------------------------------------------------------------------------------------------------------------------------------------------------------------------------------------------------------------------------------------------------------------------------------------------------------------------------------------------------------------------------------------------------------------------------------------------------------------------------------------------------------------------------------------------------------------------------------------------------------------------------------------------------------------------------------------------------------------------------------------------------------------------------------------------------------------------------------------------------------------------------------------------------------------------------------------------------------------------------------------------------------------------------------------------------------|-------------------|----------------|--|--|--|
| Model no.                                                                                                                                                                                                                                                                                                                                                                                                                                                                                                                                                                                                                                                                                                                                                                                                                                                                                                                                                                                                                                                                                                                                                                                                                                                                                                                                                                                                                                                                                                                                                                                                                                                                                                                                                                                                                                                                                                                                                                                                                                                                                                                      | Jet Circle        |                |  |  |  |
| Rated voltage/frequency                                                                                                                                                                                                                                                                                                                                                                                                                                                                                                                                                                                                                                                                                                                                                                                                                                                                                                                                                                                                                                                                                                                                                                                                                                                                                                                                                                                                                                                                                                                                                                                                                                                                                                                                                                                                                                                                                                                                                                                                                                                                                                        | 220V-240V 50/60Hz | 110V-120V 60HZ |  |  |  |
| Rated current                                                                                                                                                                                                                                                                                                                                                                                                                                                                                                                                                                                                                                                                                                                                                                                                                                                                                                                                                                                                                                                                                                                                                                                                                                                                                                                                                                                                                                                                                                                                                                                                                                                                                                                                                                                                                                                                                                                                                                                                                                                                                                                  | 0.2A              | 0.3A           |  |  |  |
| Input power                                                                                                                                                                                                                                                                                                                                                                                                                                                                                                                                                                                                                                                                                                                                                                                                                                                                                                                                                                                                                                                                                                                                                                                                                                                                                                                                                                                                                                                                                                                                                                                                                                                                                                                                                                                                                                                                                                                                                                                                                                                                                                                    | 26W               |                |  |  |  |
| Packing size                                                                                                                                                                                                                                                                                                                                                                                                                                                                                                                                                                                                                                                                                                                                                                                                                                                                                                                                                                                                                                                                                                                                                                                                                                                                                                                                                                                                                                                                                                                                                                                                                                                                                                                                                                                                                                                                                                                                                                                                                                                                                                                   | 338*318*360mm     |                |  |  |  |
| Net weight                                                                                                                                                                                                                                                                                                                                                                                                                                                                                                                                                                                                                                                                                                                                                                                                                                                                                                                                                                                                                                                                                                                                                                                                                                                                                                                                                                                                                                                                                                                                                                                                                                                                                                                                                                                                                                                                                                                                                                                                                                                                                                                     | 1.9kg             |                |  |  |  |