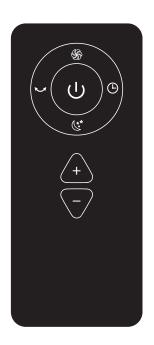

# Remote control

- 1." U ", Power on and off .
- 2. " + ", Speed regulating to be stronger airflow,
- 3. "  $\,-\,$  ",Speed regulating to be smaller airflow
- 4. " ", the fan will be swing after press it.
- 5. " 🕒 ", Time 1 to 8 hours.
- 6. " § ", The wind is strong.
- 7. " 🐫 ", The wind is soft.

\*\*\*\*Ticks mean the remote control is working when you press.