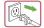

", Speed regulating to be stronger airflow,
- 3. "  $\,-\,$  ",Speed regulating to be smaller airflow
- 4. " ", the fan will be swing after press it.
- 5. " 🕒 ", Time 1 to 8 hours.
- 6. " § ", The wind is strong.
- 7. " 🐫 ", The wind is soft.

\*\*\*\*Ticks mean the remote control is working when you press.

## The receiving signal range of remote control



Optimal effect can be reached if use the remote control within the range of A from C We suggest that the remote control to aim at the receiver at the front of fan



Please unplug from outlet before cleaning

#### 1. Cleaning loop

TO clean, wipe with a dry or damp cloth. Do not use detergents or polishes to clean the fan.







#### 2. Cleaning blockage

Look for blockage in the air inlet holes, Use a soft brush to remove debris







# 3. Cleaning aperture

Look for blockage in the small aperture inside the loop amplifier. Use a soft brush to remove debris



# ■Troubleshooting guide

| problem                    | Possible cause             | Suggest solution                 |
|----------------------------|----------------------------|----------------------------------|
| Power indicator light, but | The voltage is too lower   | Stop the fan and don't restart   |
| does not work              | The voltage is too lower   | until the voltage is normal      |
| Power indicator does not   | No electricity             | 1.Check if socket is electrified |
| light                      | No electricity             | 2.pls ask serviceman to check    |
| Airflow is smaller         | Inlet or outlet is blocked | Clean the bl