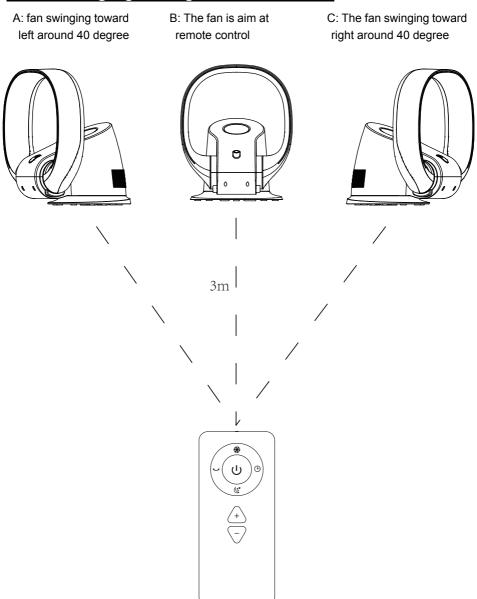

## The receiving signal range of remote control

Optimal effect can be reached if use the remote control within the range of A from C We suggest that the remote control to aim at the receiver at the front of fan