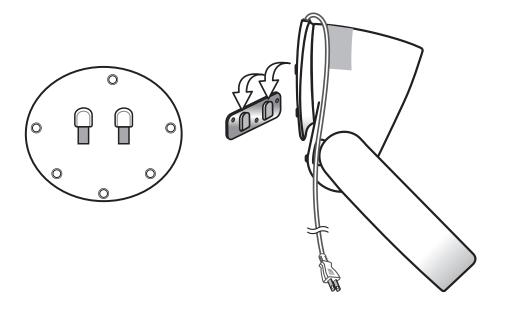

#### 3. Wall-mounted instruction

Fix the bracket (included in the box) on the wall with concrete nail, then match the groove underneath the fan base and fix it on the bracket