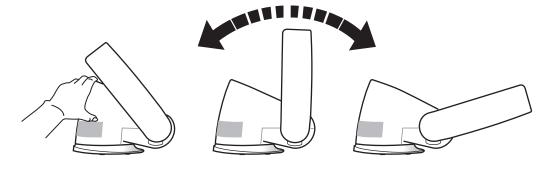

#### 2. Tilt function

Adjust base forward or backward for required airflow angle