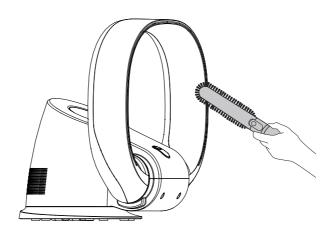

#### 2. Cleaning blockage

Look for blockage in the air inlet holes, Use a soft brush to remove debris

# 3. Cleaning aperture

Look for blockage in the small aperture inside the loop amplifier. Use a soft brush to remove debris