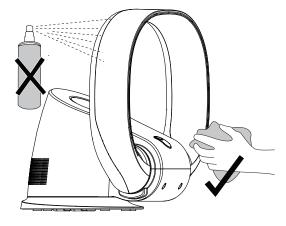

Please unplug from outlet before cleaning

#### 1. Cleaning loop

TO clean, wipe with a dry or damp cloth. Do not use detergents or polishes to clean the fan.