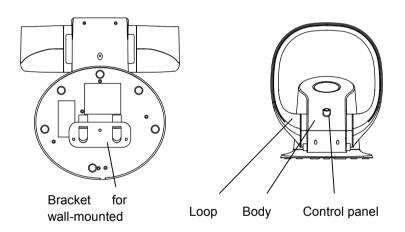

#### 1. Control panel

#### 3. Wall-mounted instruction

Fix the bracket (included in the box) on the wall with concrete nail, then match the groove underneath the fan base and fix it on the bracket